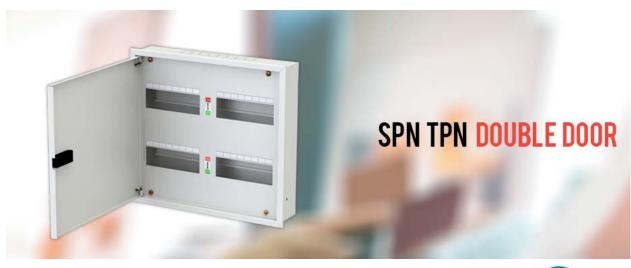

Earth link, busbar and electrical wires are provided for Majesty series.

STARLINE SPN/TPN Double Door MCB Distribution Specifications

Series : Majesty, Elegant and Comfort.

Range: 4, 6, 8, 10, 12 and 16 ways

Colour: Regal Gray and Ivory

IP Rating: IP 42

Busbar Rating: 100Amp

Specifications: IS 13032 and IS 8623

### **Features:**

Impact resistance & superior aesthetic finish.

Corrosion & scratch resistance.

Masking sheet provided for protection from cement during plastering.

Suitable for surface and flush mounting.

With standard neutral link and din channel.

Detachable gland plate with unique knock-out design on top and bottom for flexible cable management.

Earth link, busbar and electrical wires are provided for Majesty and Elegant series.