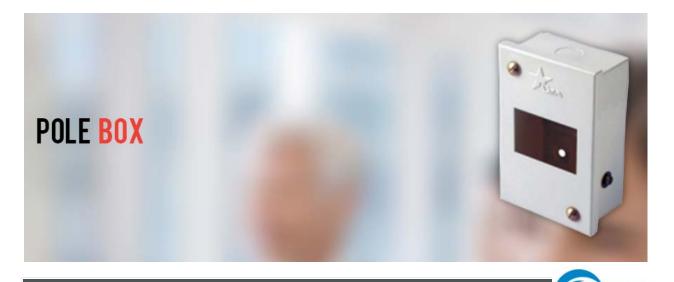

## **MCB Pole Box Specifications**

Range : 1, 2, 3, 4, 5, 6, 8 and 10 poles

Colour : Regal Gray and Ivory

IP Rating : IP 40

Specifications : IS 13032 and IS 8623

### **Features:**

Impact resistance & superior aesthetic finish.

Corrosion & scratch resistance.

Suitable for surface and flush mounting.

With standard neutral link and din channel.

Knock-out on top and bottom for flexible cable management.