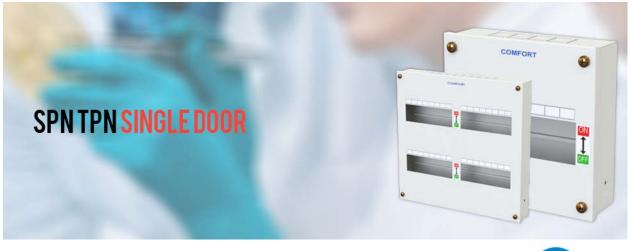

STARLINE SPN/TPN Single Door Distribution Boards Specifications

Series : Majesty and Comfort.

Range: 4, 6, 8, 10, 12, 16, 18 and 20 ways

Colour: Regal Gray and Ivory

IP Rating: IP 40

Busbar Rating: 100Amp

Specifications: IS 13032 and IS 8623

#### **Features:**

Impact resistance & superior aesthetic finish.

Corrosion & scratch resistance.

Suitable for surface and flush mounting.

With standard neutral link and din channel.

Knock-out on top and bottom for flexible cable management.

Earth link, busbar and electrical wires are provided for Majesty series.

STARLINE SPN/TPN Double Door MCB Distribution Specifications

Series : Majesty, Elegant and Comfort.

Range: 4, 6, 8, 10, 12 and 16 ways